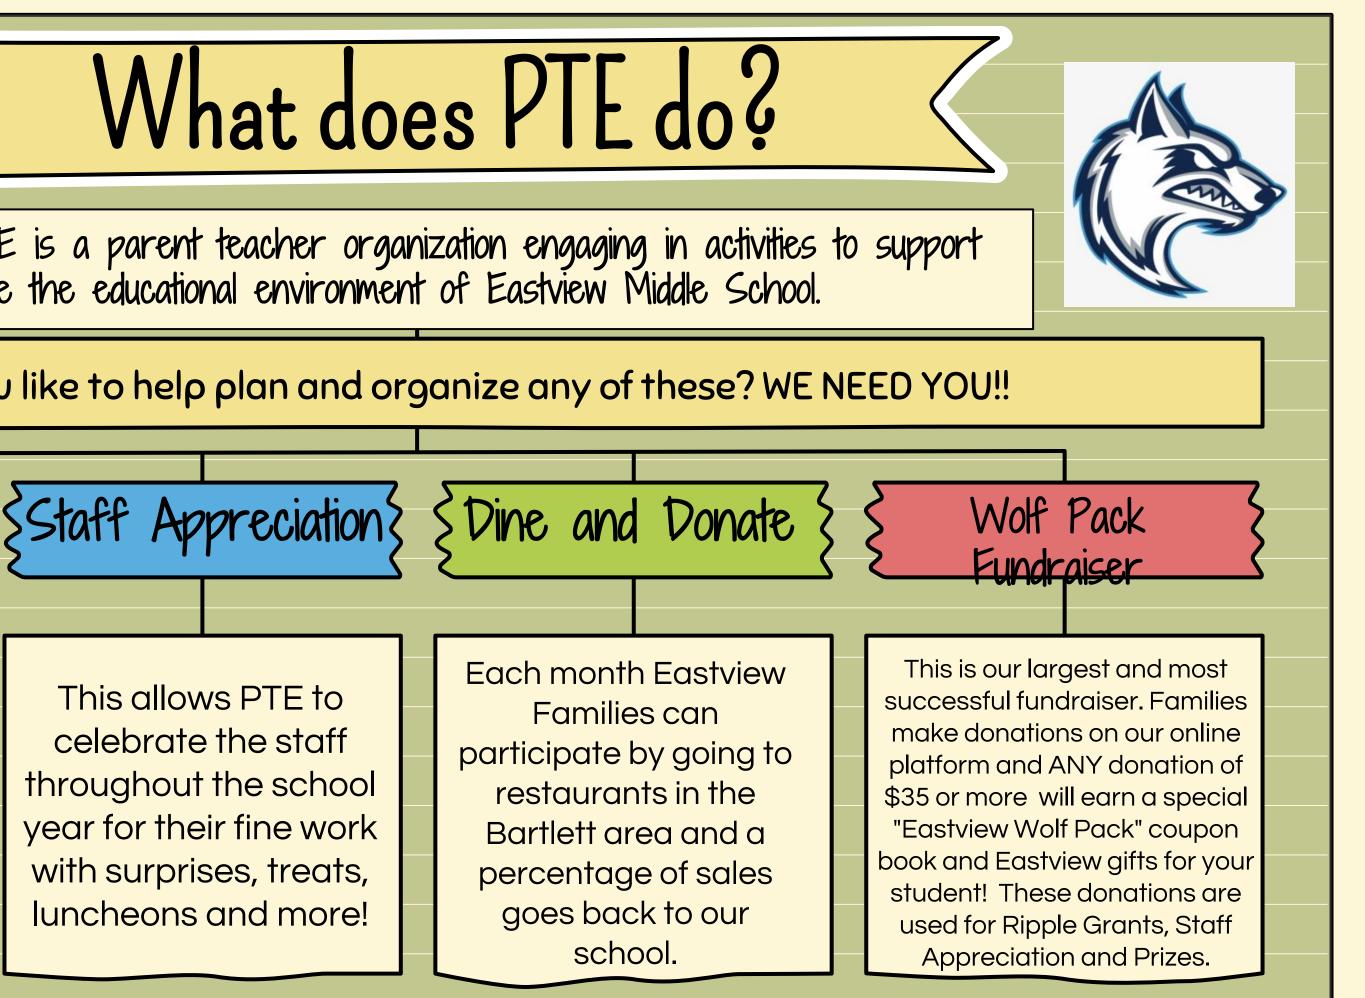

## What does PTE do?

Mission: PTE is a parent teacher organization engaging in activities to support and enhance the educational environment of Eastview Middle School.

Would you like to help plan and organize any of these? WE NEED YOU!!

This allows PTE to celebrate the staff throughout the school year for their fine work with surprises, treats, luncheons and more!

Each month Eastview Families can participate by going to restaurants in the Bartlett area and a percentage of sales goes back to our school.